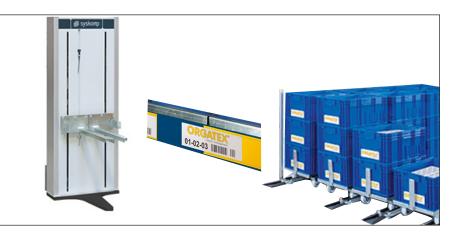

## **MATERIAL FLOW**

- KLT lifter
- Container labeling
- Floor marking
- Storage compartment and parking space labeling
- Inserting systems