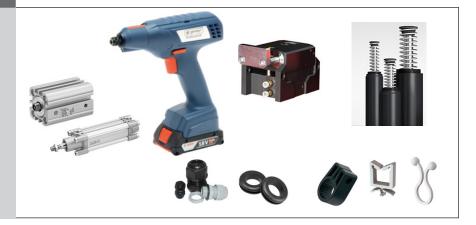

## **INDIVIDUAL COMPONENTS**

- Pneumatics
- Damping technology
- Industrial tools
- Standard parts made of plastic and metal